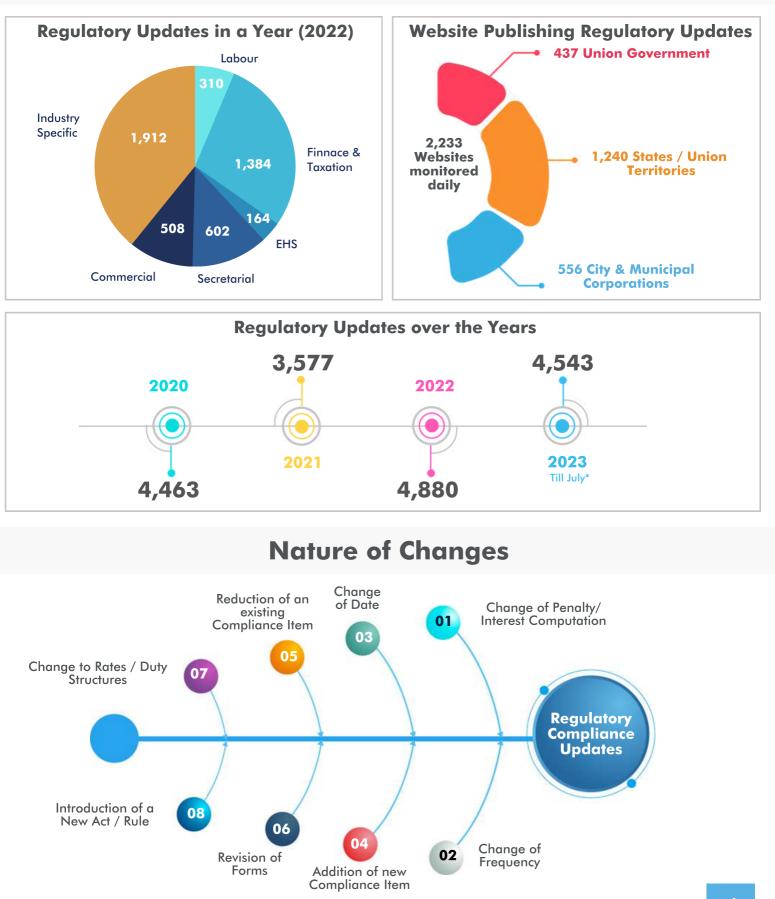

#### Fluid Regulatory Environment

# LEGAL UPDATES TO KEEP YOU IN CONTROL

- Use of AI,ML and OCR proprietary technologies to track 2233 Central, State and Local level websites to give you Legal Updates faster than anyone in the country
- Updates are Classified based on centre/stare, industry, ministry, regulator and more
- Set alerts, reminders based on legal updates as per customer preferences