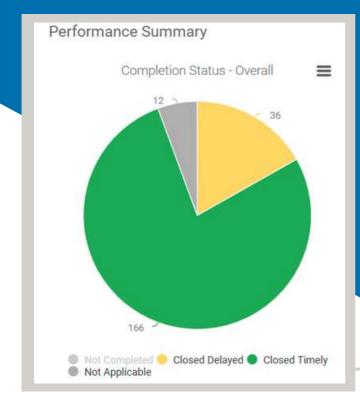

#### My Compliance Calendar

Performance Summary What gets measured, gets managed

## Highlights