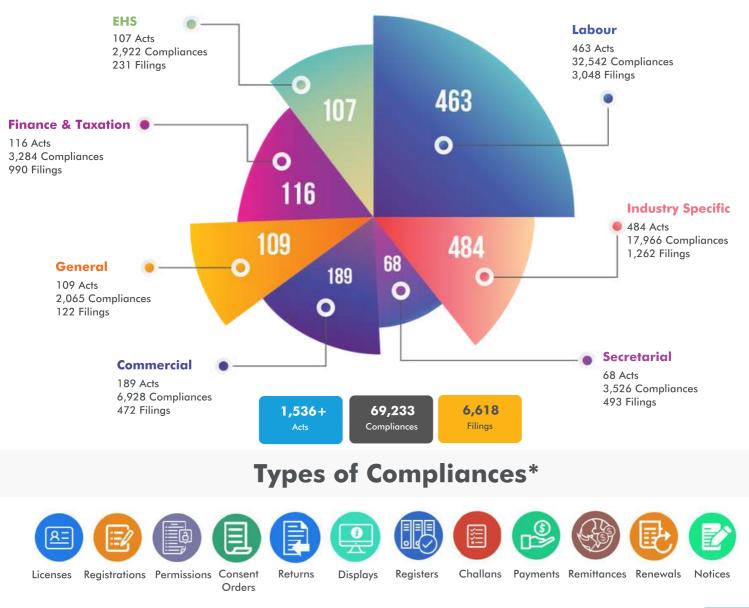

#### **Integrated Compliance Database**

• Coverage for over 1,536 Acts, 69,233 Compliances, 6,618 Filings across 28 States, 8 Union Territories covering Central, State & Local Laws

#### 7 Categories

- Labour
- Finance & Taxatio
- Commercio
- Secretarial
- EHS
- Industry Specific
- General