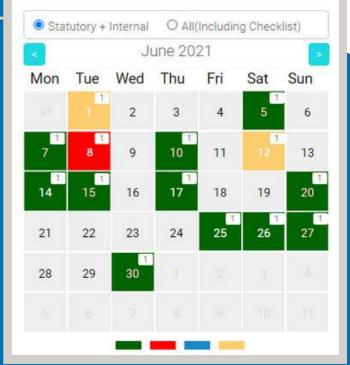

# INTUITIVE AND PERSONALISED COMPLIANCE CALENDAR

#### **Monthly Compliance Calendars**

**Current and Previous Months** 

#### View by Specific Days

Colour coded status by day / date

#### Organised by Compliance Types

- Statutory Compliances
- Internal Compliances
- On-going (Actionable information & checklists)

#### **Integrated with Mail Clients**

- Outlook Client / Office 365
- Google for Business Calendars

#### **Available on Mobile Apps**