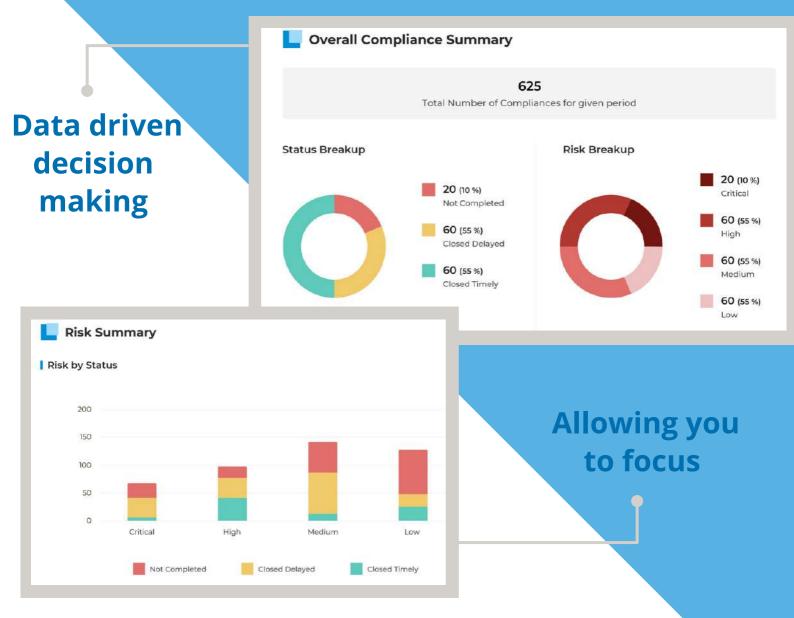

# **REPORTS WITH ADVANCED ANALYTICS**

### **Highlights**

#### Comprehensive Standard Reports

Six types of comprehensive & auto generated reports

#### Custom Reports / Query Builder

Capability to generate on demand reports & 10+ parameters such as entity, location, user, risk, category, period among others